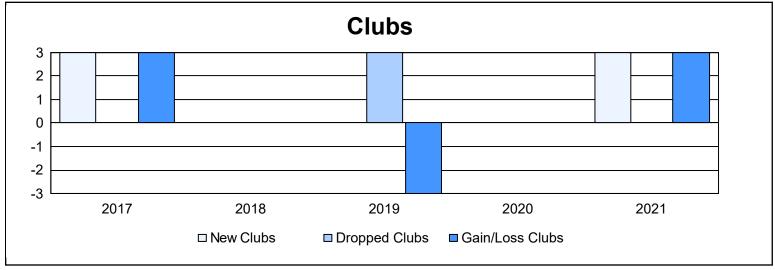

District A 16 As of June 2021 Cumulative

| Year      | New<br>Clubs | Dropped<br>Clubs | Gain/<br>Loss<br>Clubs | New<br>Members | Charter<br>Members | Reinstate<br>Members | Transfer<br>Members | Total<br>Member<br>Added | Total<br>Members<br>Dropped | Gain/<br>Loss<br>Members |
|-----------|--------------|------------------|------------------------|----------------|--------------------|----------------------|---------------------|--------------------------|-----------------------------|--------------------------|
| 2016-2017 | 3            | 0                | 3                      | 101            | 71                 | 4                    | 12                  | 188                      | 133                         | 55                       |
| 2017-2018 | 0            | 0                | 0                      | 128            | 7                  | 4                    | 15                  | 154                      | 216                         | -62                      |
| 2018-2019 | 0            | 3                | -3                     | 115            | 3                  | 5                    | 20                  | 143                      | 184                         | -41                      |
| 2019-2020 | 0            | 0                | 0                      | 89             | 1                  | 8                    | 12                  | 110                      | 165                         | -55                      |
| 2020-2021 | 3            | 0                | 3                      | 42             | 27                 | 13                   | 4                   | 86                       | 126                         | -40                      |
| Average   | 1            | 1                | 1                      | 95             | 22                 | 7                    | 13                  | 136                      | 165                         | -29                      |